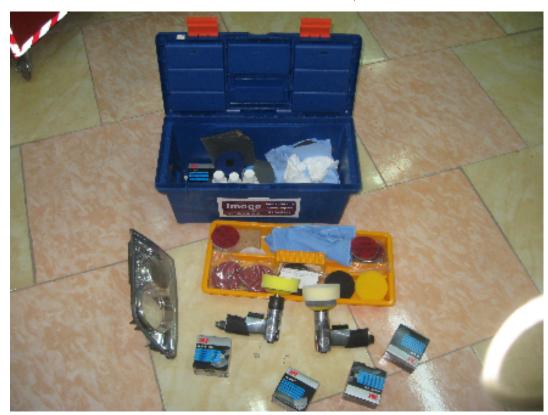

## Plastic Lamp and Lens Scratch Removal And Re-facing احدث نظام از الله خدوش شمعات السيارات المتطور

The best tool money can buy for excellent results Price 9750 Saudi Riyals