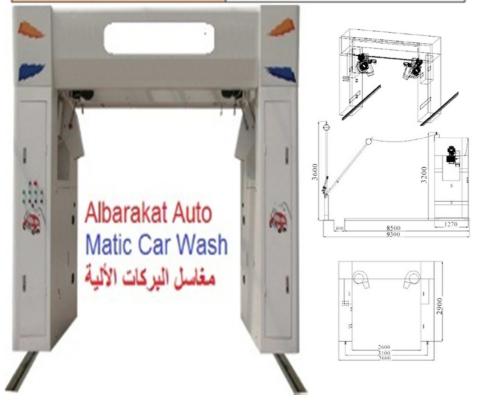

### **BD-TX380 Tunnel Car Wash**

Bond Tunnel Car Wash is used to carry out the hi-pressure wash, agent wash, brush wash, wax, drying and polishing for the surface of cars and various minibus. After a vehicle is sent into the wash room by conveyor, it first rinses away tiny grit and dust attached on the car completely by high pressure water, and then wash all-round the car by spraying foam and several sets of special wash brush, and finally it uses high pressure blowers and three sets of special polishing brush to dry and wipe the car, which makes the bright surface of car like a new one.

### Main Feature

- 1. Professional washes for cars, jeeps and all kinds of minibus.
- 2. Adopting advance technology and full module design, which can be combined to more than ten different functions for different needs.
- 3. The main electrical components are imported from famous foreign factory, which can ensure safe and reliable.
- 4. Unique fault self-testing system.
- 5. Adopting the most advanced wash brushes which can wash completely.
- 6. The transparent glass shape which is luxurious.
- 7. Touch panel control screen is easy to operate.
- 8. Adopting the advanced high pressure system.
- 9. High pressure pre-wash, agent wash, brush wash, spraying wax, drying and polishing in one turn.

#### **Technical Data**

| Model                | BD-TX380B                          | BD-TX380G            |  |
|----------------------|------------------------------------|----------------------|--|
| Machine size (L×W×H) | 1130×380×315cm                     | 1020×380×315cm       |  |
| Wash size (W×H)      | 200×200cm                          | 200×200cm            |  |
| Brush                | 9 sets                             | 7 sets               |  |
| Dryer                | 4 sets                             | 4 sets               |  |
| Conveyer length      | 1185cm                             | 1110cm               |  |
| Bay size             | 1299×400cm                         | 1224×400cm           |  |
| Water consumption    | 160L per vehicle                   | 160L per vehicle     |  |
| Wash speed           | 60 vehicles per hour               | 60 vehicles per hour |  |
| Hi-pressure system   | 3 sets                             | 3 sets               |  |
| Under carriage       | Optional                           | Optional             |  |
| Power supply         | 3PH 380V 50Hz or 208~220/460V 35KW |                      |  |