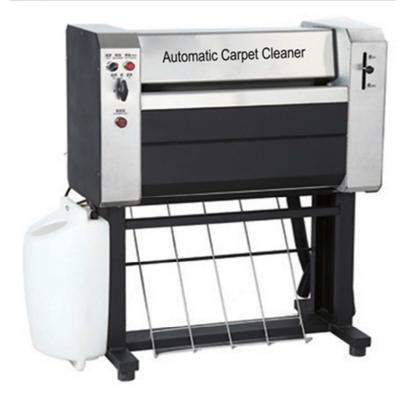

#### **Main Feature**

- 1. Adopt dry-type bubble spray cleaning technology, maximum efficient dust removal, and low moisture content, immediate use after clean.
- 2. Instant service with 20 seconds only to clean one carpet.
- 3. High quality water absorb rod using imported Japanese material, effectively clean the leftover of dirt and bubble.
- 4. With water absorb rod showering function, to keep the water absorb rod clean.
- 5. With automatic self-protection stop and alarm function when the foam finished.
- 6. Inner electricity leakage protection device for safety.

#### **Technical Data**

| Model             | Motor<br>power | Power consumption | Carpet size | Overall dimension | Weight |
|-------------------|----------------|-------------------|-------------|-------------------|--------|
| Carpet<br>Cleaner | 220V/50HZ      | 300               | ≤60         | 94 x50 x110 cm    | 80Kg   |