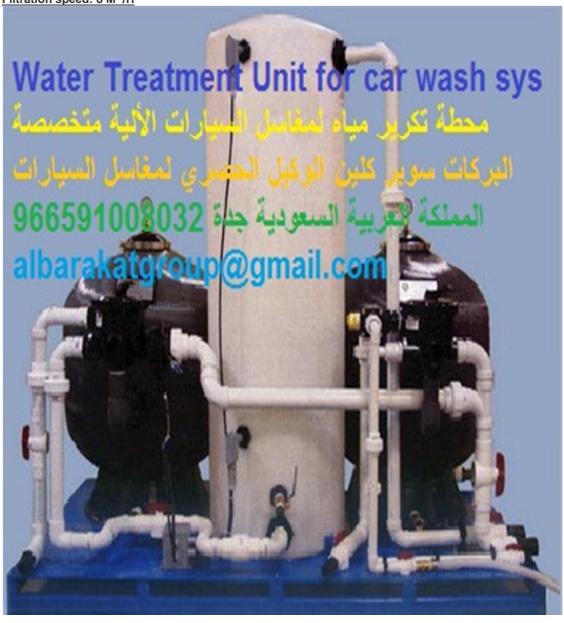

## **Water Recycling System**

Capacity: 3T to 10 T /H

Filter: quartz sands, activated carbon etc

Filtration speed: 8 M<sup>3</sup>/H

المملكة العربية السعودية – جدة تليفون 96626383394 فاكس 96626687424 966544687393 / 966565384234 / 966591008032 جوال / 2013 albarakatgroup@gmail.com URL http://www.youtube.com/user/saudixpress#g/u