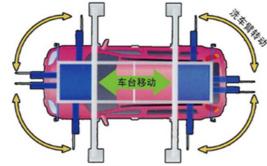

#### **Main Feature**

BD-WS400 economical brushless car wash is designed and manufacture with advanced American technology. Its structure is compact. The area it needed is small and it is with functions of high pressure water rinsing, spraying foam agent, spraying light wax and so on. This economical brushless car wash has a good adaptability for washing site, low price and easy to maintain, which is an ideal choice for a small car wash and beauty center.

The structure of BD-WS400 car wash is double rotating arm, and can wash cars all-round. As the small areas it needed, it is suitable for the wash room which the width is enough but the length is short.