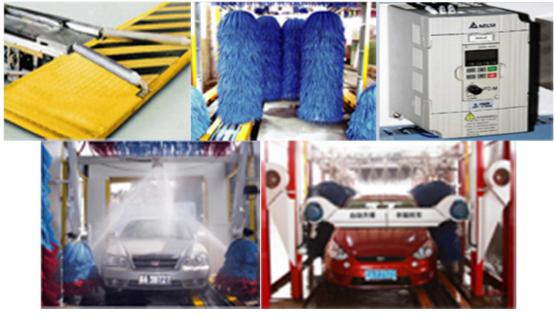

### **BD-TX380 Tunnel Car Wash**

Bond Tunnel Car Wash is used to carry out the hi-pressure wash, agent wash, brush wash, wax, drying and polishing for the surface of cars and various minibus. After a vehicle is sent into the wash room by conveyor, it first rinses away tiny grit and dust attached on the car completely by high pressure water, and then wash all-round the car by spraying foam and several sets of special wash brush, and finally it uses high pressure blowers and three sets of special polishing brush to dry and wipe the car, which makes the bright surface of car like a new one.

### Main Feature

- 1. Professional washes for cars, jeeps and all kinds of minibus.
- 2. Adopting advance technology and full module design, which can be combined to more than ten different functions for different needs.
- 3. The main electrical components are imported from famous foreign factory, which can ensure safe and reliable.
- 4. Unique fault self-testing system.
- 5. Adopting the most advanced wash brushes which can wash completely.
- 6. The transparent glass shape which is luxurious.
- 7. Touch panel control screen is easy to operate.
- 8. Adopting the advanced high pressure system.
- 9. High pressure pre-wash, agent wash, brush wash, spraying wax, drying and polishing in one turn.